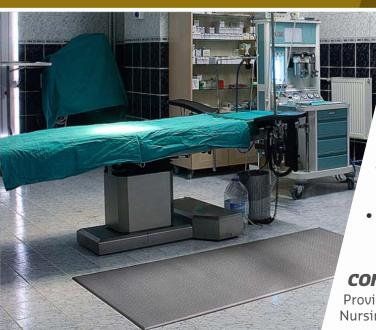

## **COMFORT-KING™ ANTI-MICROBIAL APPLICATIONS**

Provide a light to medium-duty solution for dry areas e.g.: Hospital, Nursing Home, Work Station, Daycare Facility, Laboratory