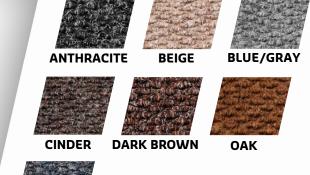

### PERFORMANCE HEAVY TRAFFIC

Dura-Dot<sup>™</sup> is our most effective HDNP (heavy-duty needle-punched) commercial solution for heavy traffic entrances!

- As a performance Collection mat, Dura-Dot™ offers an attractive solution that maintains its appearance longer than other mats
- Ideal for wall to wall installations or oversize entryways
- Dura-Dot<sup>™</sup> Berber patterned surface will effectively remove dirt and moisture keeping entrances neat and tidy