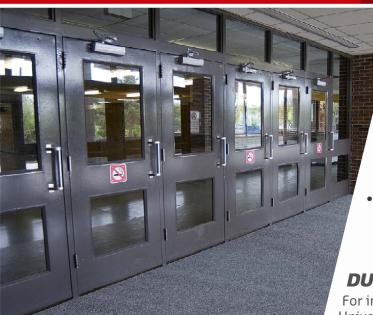

## **DURA-DOT**<sup>TM</sup> **APPLICATIONS**

For interior areas with heavy traffic over 1,500 persons per day. e.g.: University, Airport, Hospital, Large retail store, Shopping mall, School