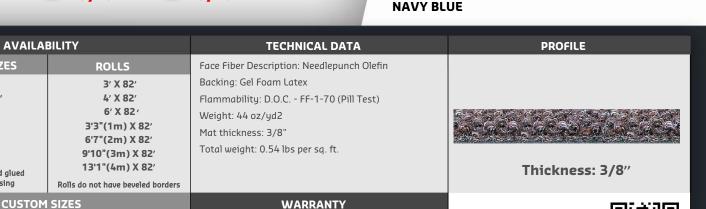

## **FEATURES**

**STANDARD SIZES** 

3'3" X 5'3"

3'3" X 10'3"

4'3" X 6'3"

Mats have sewn and glued picture frame nosing

- Stain UV and abrasion resistant berber surface for high-performance applications
- Anti-skid and moisture resistant gel foam backing
- Can also be used outdoors, under cover

#### Compare Dura-Dot™ to other Crown products:

TOTAL CONFIDENCE

WARRANTY

Total customization up to 13'1" x 82'

USE AND CARE

Vacuum and hot water extraction

Products and their related details are subject to change. Please contact our Customer Service department to obtain current information. AUTHORIZED DISTRIBUTOR