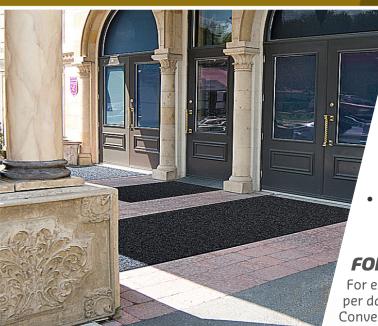

Fore-Runner<sup>TM</sup> -Step #1 of our 3-mat system: Enhance the appearance of your entrance with the rich look of a loop-pile tufted mat!

- Stops dirt and soils at the door and prevents debris from traveling into the premises
- As a scraper mat, it can be used indoor/outdoor and will capture the majority of dirt from the soles of shoes
- Can be combined with our Cross-Over™ and Walk-A-Way™ mats for a complete 3-mat system and extreme results

## **FORE-RUNNER™ APPLICATIONS**

For exterior areas with medium-heavy traffic of up to 1,500 persons per day. e.g.: Convenience store, Restaurant, Hotel, Theater, Museum, Convention center

## **FEATURES**

- Attractive two-tone colors and resilient construction resist fading
- Non absorbent abrasive surface scrapes soil and debris from footwear
- ThermoFlex<sup>TM</sup> vinyl backing offers superior floor protection