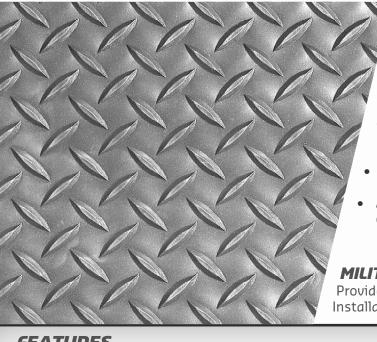

## RUNNER

Military Deck Plate Switchboard runner is our insulated runner meeting military spec Mil-DTL-15562G, Type 3 requirements

- Tested for performance following sulfuric acid immersion, oxygen bomb aging and UV light exposure
- Ideal for military environment
- As a non-conductive mat, Military Deck Plate Switchboard Runner can help you take safety and security to a higher level

### **FEATURES**

- Dielectric rating: 30,000 volts
- Vinyl textured surface for better slip resistance
- Flame-resistant; certified to Mil Std-1623

GRAY

AUTHORIZED DISTRIBUTOR

| AVAILABILITY                                            |                   | TECHNICAL DATA                                                                                                                                                                                                                                                                  | PROFILE          |
|---------------------------------------------------------|-------------------|---------------------------------------------------------------------------------------------------------------------------------------------------------------------------------------------------------------------------------------------------------------------------------|------------------|
| STANDARD SIZES<br>Unavailable                           | ROLLS<br>3' X 75' | Surface: Vinyl textured, meets Mil-DLT-155626, Type<br>3 requirements<br>Flammability: Meets Mil stcl-1623<br>Weight: 1.11 lbs per sq. ft.<br>Dielectric test voltage: 30,000 VAC<br>Proof tested over entire surface: 15,000 VAC<br>Recommended maximum use voltage: 3,000 VAC | Thickness: 3/16" |
| CUSTOM SIZES<br>Unavailable<br>USE AND CARE<br>Damp mop |                   | WARRANTY<br>Standard limited one year                                                                                                                                                                                                                                           |                  |