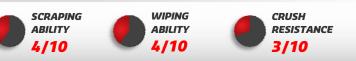

## **FEATURES**

- Unilateral ribbed pattern on vinyl backing that traps moisture and protects floors
- Quick drying and fade resistant
- Surface made from 50% P.E.T. recycled fiber

Compare Needle-Rib<sup>™</sup> to other Crown products: