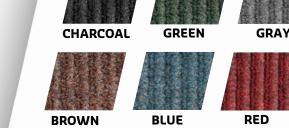

## **FEATURES**

- Unilateral ribbed pattern on vinyl backing that traps moisture and protects floors
- Quick drying and fade resistant
- Surface made from 50% P.E.T. recycled fiber

Compare Needle-Rib<sup>™</sup> to other Crown products: