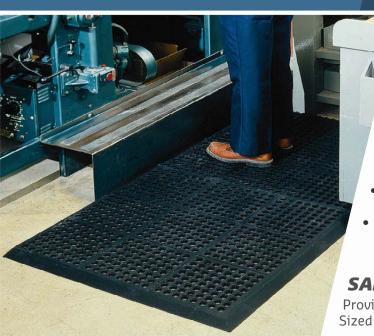

## SAFETY-STEP™ PERFORATED APPLICATIONS

Provides a heavy-duty solution for wet areas. e.g.: Factory, Irregularly Sized Work Station, Sanding Station, Grinding Station, Food Service

## **FEATURES**

- Anti-fatigue, modular mat withstands wet environments
- Multi-nibbed backing provides aeration so floors can dry quickly
- Built-in connectors along two sides allow mats to lock together
- Optional snap-on ramps available
- Contains up to 47% recycled material