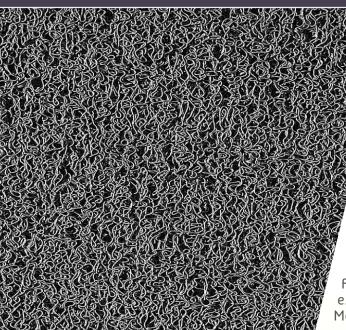

Spaghetti Mat™ is our classic solution for custom large surfaces and when slip-resistance is necessary!

- Non-directional pattern allows for multi directional scraping ability
- Economical mat for outdoor applications
- As a scraper, Spaghetti Mat™ will help keep most of debris and dirt outside the building

## **FEATURES**

- PVC loop structure with vinyl backing
- Dries quickly, resists mildew and fading
- Also available without backing to facilitate the flow of water

Compare Spaghetti Mat™ to other Crown products: