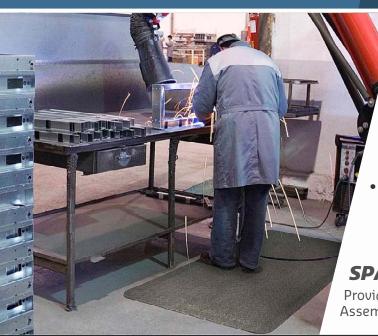

Spark-Safe<sup>TM</sup> anti-fatigue welding mat is resistant to sparks, adding to workers safety and comfort.

- Spark-Safe™ specially formulated spark resistant rubber surface decreases the chance of fire by repelling sparks and hot metals
- Provides a combination of anti-fatigue and slip resistance for areas that require high performance

## SPARK-SAFE™ APPLICATIONS

Provide a heavy duty solution for dry areas e.g..: Machine Shop, Assembly Line, Steel Mill, Maintenance Department

## **FEATURES**

- Durable anti-fatigue mat that repels sparks and hot metal shards
- Specially formulated spark-resistant rubber surface (passes FMVSS302)
- Foam base provides excellent anti-fatigue relief
- Edges are beveled for added safety