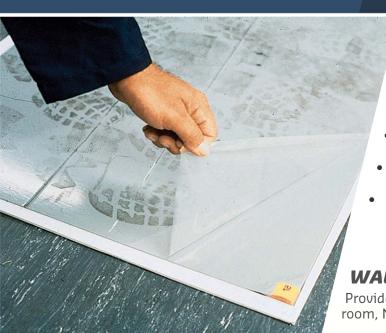

Walk-N-Clean<sup>™</sup> is the solution for cleanrooms, laboratories, pharmaceutical and biotech industries requiring critical cleaning!

- Protects against growth of bacteria, mold and mildew

## **WALK-N-CLEAN™ APPLICATIONS**

Provides a light duty solution for dry areas. e.g.: Laboratory, White room, Medical office and Printing facility.

## **FEATURES**

- Two tray sizes available for your specific usage
- 60 shoe-cleaning sheets treated with an anti-microbial agent
- Nontoxic refillable frame with a nonskid backing
- Backing contains 50% recycled materials