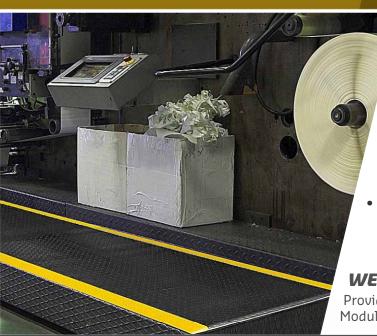

## WEAR-BOND™ COMFORT-KING™ APPLICATIONS

Provide a medium duty solution for dry areas e.g.: Work Station, Pick Module, Cashier Station, Assembly Line

## **FEATURES**

- Highly energized Zedlan™ sponge combines softness, resilience and durability for exceptional relief
- Exclusive Fusion technology molecularly bonds layers together without the use of adhesives
- Durable abrasion-resistant vinyl surface