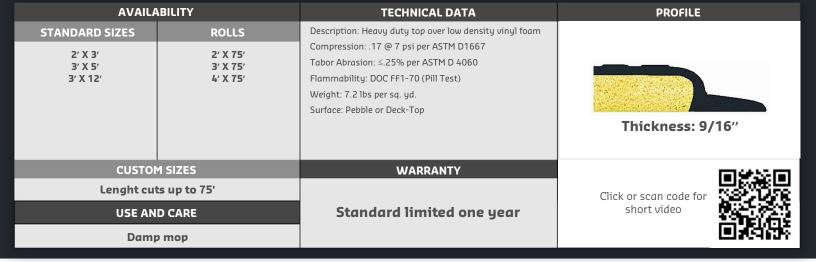

## FEATURES

- Durable abrasion-resistant vinyl top bonded to a low-density PVC sponge
- Exclusive Fusion technology molecularly bonds layers together without the use of adhesives
- Excellent puncture-resistant surface