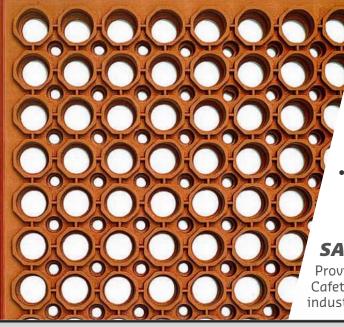

## **SAFEWALK-LIGHT**<sup>™</sup>

Safewalk-Light™ is our economical drainage mat that offers superior traction and good resistance to oil and fats!

• Provides better slip resistance than ceramic and cement floors

## SAFEWALK-LIGHT<sup>TM</sup> APPLICATIONS

**OILY AREAS** 

#646

Provides a light to medium-duty solution for oily areas e.g.: Kitchen, Cafeteria and Cookline, Food Processing facility and the Packaging industry

## **FEATURES**

- Nitrile rubber blend increases the resistance to oil and fats
- Low profile and molded edging
- Contains 15% recycled material

Compare Safewalk-Light<sup>™</sup> to other Crown products:

| AVAILABILITY               |             | TECHNICAL DATA                            | PROFILE                |
|----------------------------|-------------|-------------------------------------------|------------------------|
| STANDARD SIZES             | ROLLS       | Description: Nitrile Grease Proof rubber  |                        |
| 3′ X 5′*                   | Unavailable | Surface: 3/4" diameter circular holes and |                        |
| 3′ X 10′<br>3′ X 15′       |             | raised 3/32" traction ribs                |                        |
| 3' X 20'                   |             | Weight: 1.67 lb/ft2                       |                        |
| 10' LENGTH MATS AND LONGER |             |                                           | 0 0                    |
| HAVE A SEAM EVERY 5'       |             |                                           | Thickness: 1/2"        |
| *Quick ship item           |             |                                           |                        |
| CUSTOM SIZES               |             | WARRANTY                                  | തടെത                   |
| Unavailable                |             |                                           | Click or scan code for |
| USE AND CARE               |             | Standard limited one year                 | short video            |
| Pressure hose              |             |                                           |                        |